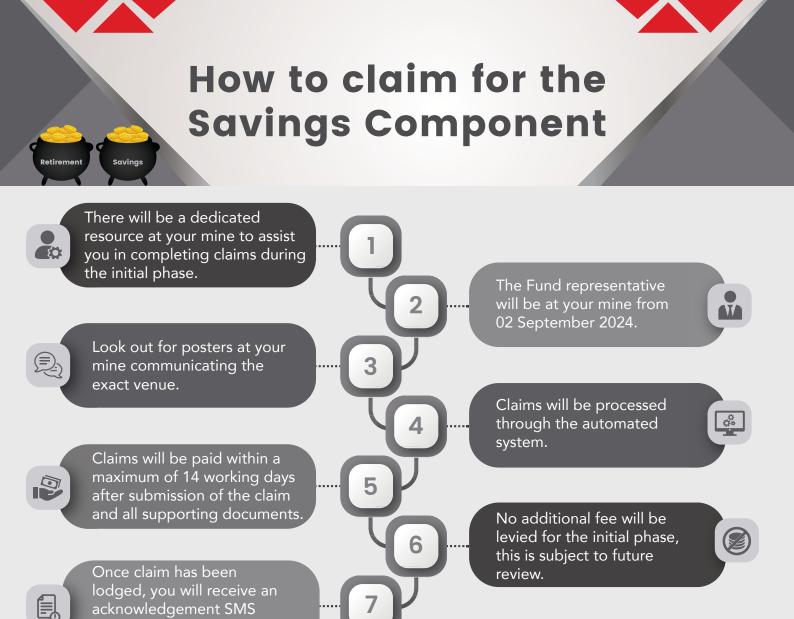

This newsletter outlines how you can claim for the Savings Component from 01 September 2024. It is important to note that while the Two-Pot Retirement System provides flexibility through the Savings Component, pre-retirement withdrawals can reduce the total value of the retirement benefits.

Regards Frans Phakgadi Principal Officer and Acting CEO

DOCUMENTS REQUIRED TO CLAIM:

followed by ongoing updates regarding the claim status.

- Original Identity/Passport Document
- Tax Document or Number
- Latest Salary Slip
- Copy of Bank Statement not older than three months
- If your banking details differ from those on your payslip, you need to provide banking details that are three months old or older.

### **IMPORTANT DATA REQUIRED:**

The following information will be required when completing the claims process:

- Member Names and Surnames
- Tax Number
- Industry Number
- Updated Member Contact Details
- Banking Details